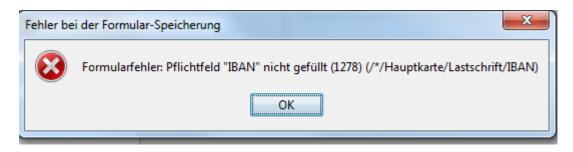

To sell the BahnCard Flex, a bank account of the customer is necessary.

The IBAN of the bank account will go into the field "IBAN" of the mask "BahnCard Antrags-Formular". The field "IBAN" is set to mandatory \* if a BahnCard Flex was selected.

If the IBAN was not entered, follwoing error message appears.

Info: An upgrade of the BahnCard Flex or a change into a BahnCard with a yearly payment is via the mask "BahnCard Antrags-Formular" not possible.