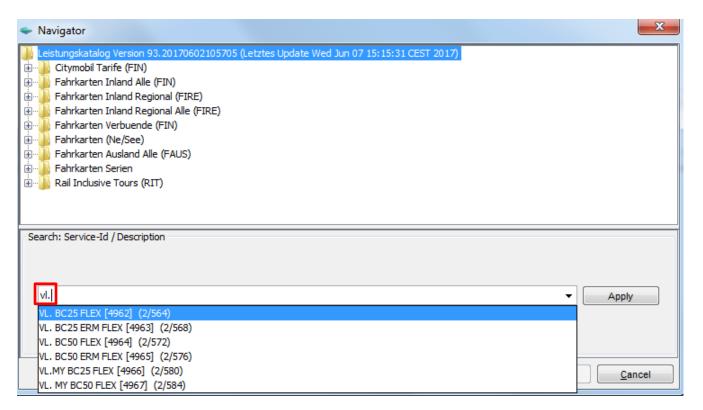

#### Naviagator - BahnCard Flex:

Enter "vl." into the "Search" field of the navigator.

The different Service-IDs for each BahnCard Flex will be displayed and can be transferred into the mask "Trains".